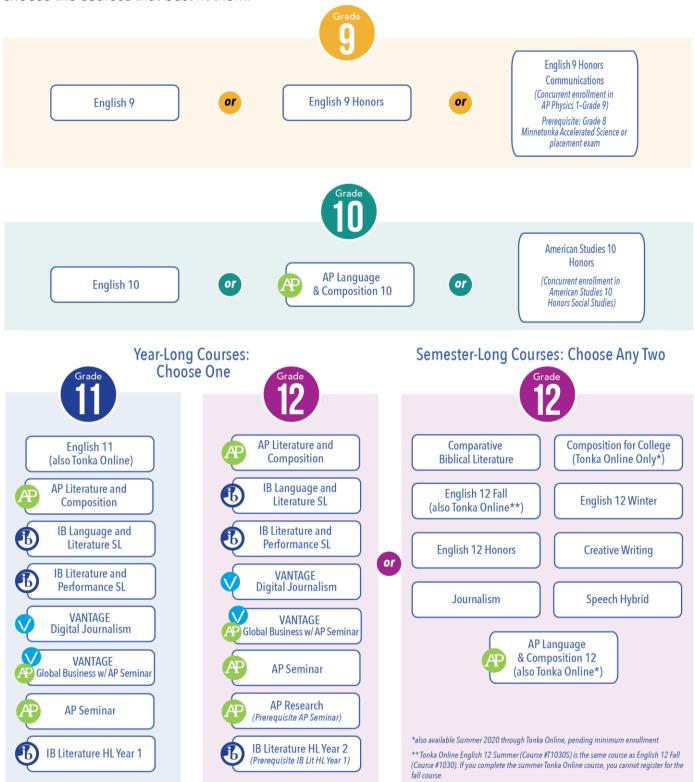

## English Courses (in order by Grade(s) Offered)

| Grade 9 Required Options<br>(see also electives on page 6) |              |                                                                            |                                                                        |                  |
|------------------------------------------------------------|--------------|----------------------------------------------------------------------------|------------------------------------------------------------------------|------------------|
| CREDIT                                                     | COURSE       | COURSE TITLE                                                               | PREREQUISITE                                                           | GRADE<br>OFFERED |
| .5<br>.5                                                   | 1000<br>1002 | English 9, S1<br>English 9, S2                                             | None                                                                   | 9                |
| .5<br>.5                                                   | 1004<br>1006 | English 9 Honors, S1<br>English 9 Honors, S2                               | None                                                                   | 9                |
| .5<br>.5                                                   | 1008<br>1010 | English 9 Honors Communications, S1<br>English 9 Honors Communications, S2 | Concurrent enrollment in AP Physics I-Grade 9, courses AP300 and AP302 | 9                |

| Grade 10 Required Options<br>(see also electives on page 6) |                |                                                                          |                                                                                                                         |                  |
|-------------------------------------------------------------|----------------|--------------------------------------------------------------------------|-------------------------------------------------------------------------------------------------------------------------|------------------|
| CREDIT                                                      | COURSE         | COURSE TITLE                                                             | PREREQUISITE                                                                                                            | GRADE<br>OFFERED |
| .5<br>.5                                                    | 1014<br>1016   | English 10, S1<br>English 10, S2                                         | Any English 9 Course                                                                                                    | 10               |
| .5<br>.5                                                    | AP100<br>AP101 | AP Language and Composition 10, S1<br>AP Language and Composition 10, S2 | Any English 9 Course                                                                                                    | 10               |
| .5<br>.5                                                    | 1022<br>1024   | American Studies 10 Honors, S1<br>American Studies 10 Honors, S2         | Any English 9 Course and concurrent enrollment in<br>American Studies Honors 10 Social Studies courses<br>2008 and 2010 | 10               |

| CREDIT   | COURSE                           | COURSE TITLE                                                                                             | PREREQUISITE          | GRADE |
|----------|----------------------------------|----------------------------------------------------------------------------------------------------------|-----------------------|-------|
| .5<br>.5 | 1026<br>1028<br>T1026F<br>T1028W | English 11, S1<br>English 11, S2<br>English 11, part 1, Tonka Online<br>English 11, part 2, Tonka Online | Any English 10 Course | 11    |
| .5<br>.5 | AP102<br>AP103                   | AP Literature & Composition, S1<br>AP Literature & Composition, S2                                       | Any English 10 Course | 11    |
| .5<br>.5 | AP105<br>AP106                   | AP Seminar, S1<br>AP Seminar, S2                                                                         | Any English 10 Course | 11    |
| .5<br>.5 | IB100<br>IB102                   | IB Language and Literature SL, S1<br>IB Language and Literature SL, S2                                   | Any English 10 Course | 11    |
| .5<br>.5 | IB104<br>IB106                   | IB Literature and Performance SL, S1<br>IB Literature and Performance SL, S2                             | Any English 10 Course | 11    |
| .5<br>.5 | IB108<br>IB110                   | IB Literature HL Year 1, S1<br>IB Literature HL Year 1, S2                                               | Any English 10 Course | 11    |
| 1.0      | V102                             | VANTAGE: Global Business with<br>AP Seminar                                                              | Any English 10 Course | 11    |
| 1.0      | V600                             | VANTAGE: Digital Journalism with<br>Communication Theory and Practice                                    | Any English 10 Course | 11    |

## Senior year: Choose one year-long course or two semester-long courses

| Grade 12 Year-long courses. Choose one to fulfill the Grade 12 English requirement (see also electives on page 6) |                |                                                                                               |                                                                      |                  |
|-------------------------------------------------------------------------------------------------------------------|----------------|-----------------------------------------------------------------------------------------------|----------------------------------------------------------------------|------------------|
| CREDIT                                                                                                            | COURSE         | COURSE TITLE                                                                                  | PREREQUISITE                                                         | GRADE<br>OFFERED |
| .5<br>.5                                                                                                          | AP102<br>AP103 | AP Literature & Composition, S1<br>AP Literature & Composition, S2                            | Any English 11 Course                                                | 12               |
| .5<br>.5                                                                                                          | IB100<br>IB102 | IB Language and Literature SL, S1<br>IB Language and Literature SL, S2                        | Any English 11 Course                                                | 12               |
| .5<br>.5                                                                                                          | IB104<br>IB106 | IB Literature and Performance SL, S1Any English 11 CourseIB Literature and Performance SL, S2 |                                                                      | 12               |
| .5<br>.5                                                                                                          | IB112<br>IB114 | IB Literature HL Year 2, S1<br>IB Literature HL Year 2, S2                                    | IB Literature HL Year 1                                              | 12               |
| .5<br>.5                                                                                                          | AP105<br>AP106 | AP Seminar, S1 Any English 11 Course AP Seminar, S2                                           |                                                                      | 12               |
| .5<br>.5                                                                                                          | AP107<br>AP108 | AP Research, S1<br>AP Research, S2                                                            | AP Seminar (also available through VANTAGE<br>V102, Global Business) |                  |
| 1.0                                                                                                               | V102           | VANTAGE: Global Business with<br>AP Seminar                                                   | Any English 11 Course                                                | 12               |
| 1.0                                                                                                               | V600           | VANTAGE: Digital Journalism with<br>Communication Theory and Practice                         | Any English 11 Course                                                | 12               |

– OR –

|                | Grade 12 Semester-long courses. Choose two to fulfill the Grade 12 English requirement (see also electives on page 6) |                                                                                                                            |                                                                                                                                                                                                                                        |                     |  |  |
|----------------|-----------------------------------------------------------------------------------------------------------------------|----------------------------------------------------------------------------------------------------------------------------|----------------------------------------------------------------------------------------------------------------------------------------------------------------------------------------------------------------------------------------|---------------------|--|--|
| CREDIT         | COURSE                                                                                                                | COURSE TITLE PREREQUISITE                                                                                                  |                                                                                                                                                                                                                                        | GRADE(S)<br>OFFERED |  |  |
| .5<br>.5<br>.5 | 1030<br>1032<br>T1030                                                                                                 | English 12 Fall<br>English 12 Winter<br>English 12 Tonka Online<br>Select Term: T1030S <i>(see note at right) /</i> T1030F | Any English 11 Course<br><b>Note</b> : Tonka Online English 12 Summer<br>(Course #T1030S) is the same course as<br>English 12 Fall (Course #1030). If you<br>complete Tonka Online English 12 Summer,<br>you cannot register for fall. | 12                  |  |  |
| .5             | 1034                                                                                                                  | English 12 Honors                                                                                                          | Any English 11 Course                                                                                                                                                                                                                  | 12                  |  |  |
| .5             | 1036                                                                                                                  | Comparative Biblical Literature                                                                                            | Any English 11 Course                                                                                                                                                                                                                  | 12                  |  |  |
| .5             | 1038                                                                                                                  | Creative Writing                                                                                                           | Any English 11 Course                                                                                                                                                                                                                  | 12                  |  |  |
| .5             | 1040                                                                                                                  | Speech Hybrid                                                                                                              | Any English 11 Course                                                                                                                                                                                                                  | 12                  |  |  |
| .5             | T1042                                                                                                                 | Composition for College, Tonka Online                                                                                      | Any English 11 Course                                                                                                                                                                                                                  | 12                  |  |  |
| .5             | 1044                                                                                                                  | Journalism                                                                                                                 | Any English 11 Course                                                                                                                                                                                                                  | 12                  |  |  |
| .5<br>.5       | AP104<br>T1100                                                                                                        | AP Language and Composition 12<br>AP Language and Composition 12, Tonka<br>Online                                          | Any English 11 Course                                                                                                                                                                                                                  | 12                  |  |  |