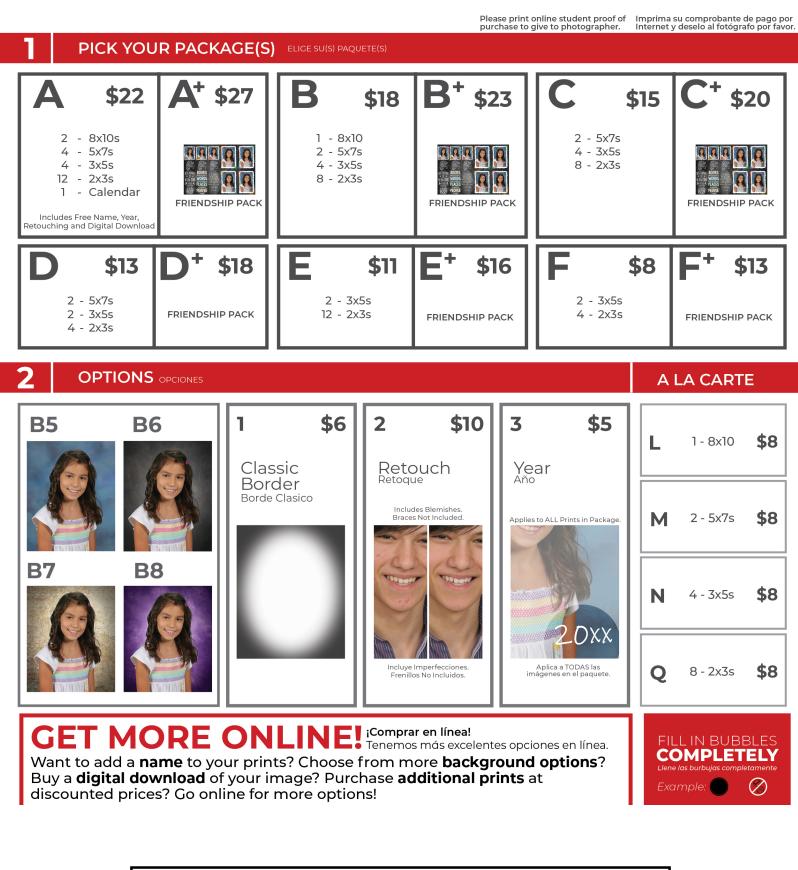

## 11/3/2020, 11/6/2020 Minnetonka Middle School East

| To pay online, go to www.strawbridge.net. Click Order Pictures and<br>enter the following code:<br>Para pagar en línea, vaya a www.strawbridge.net. Haga clic en ordenar fotos e<br>ingrese el código siguiente: |      |      |  |
|------------------------------------------------------------------------------------------------------------------------------------------------------------------------------------------------------------------|------|------|--|
|                                                                                                                                                                                                                  | FM34 | 6258 |  |
| Enter Online Payment Code Here:<br>Ingrese el código de pago en línea aquí:                                                                                                                                      |      |      |  |